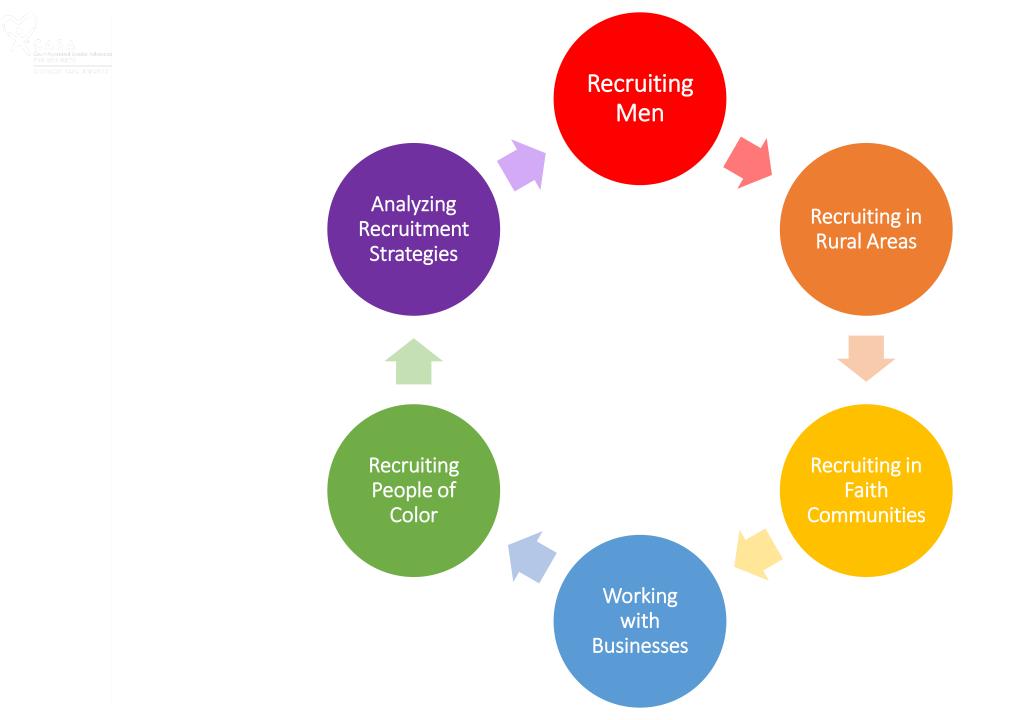

#### **Introduction to Workgroup Stations**

- Recruiting Men
  - Focused on strategies to recruit more male CASA Volunteers
- Recruiting People of Color
  - Developed outreach strategies to engage diverse communities
- Recruiting in Rural Areas
  - Addressed challenges and opportunities in rural volunteer recruitment

#### **Introduction to Workgroup Stations**

- Recruiting in Faith Communities
  - Focused on leveraging partnerships with faith-based organizations
- Working with Businesses
  - Engaging businesses to boost volunteer recruitment efforts
- Analyzing Recruitment Strategies
  - Tools and metrics to evaluate and improve recruitment practices